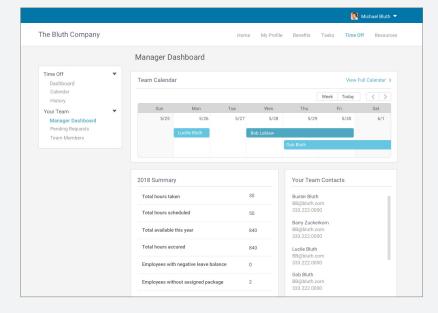

## Build the perfect PTO policy

- HR & manager approvals & permissions
- Approve requested PTO in a few easy clicks
- Customize company policy
- Configure company holidays
- Ensure accurate accruals
- Review your team's time off history