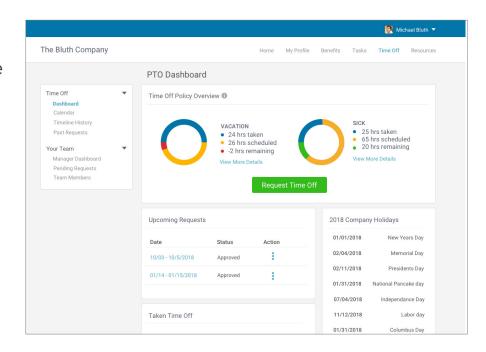

## **Employee Self-Service**

- Request time off in seconds
- View available PTO, time off history
- View pending time off requests
- Track all your company holidays
- Real-time insights